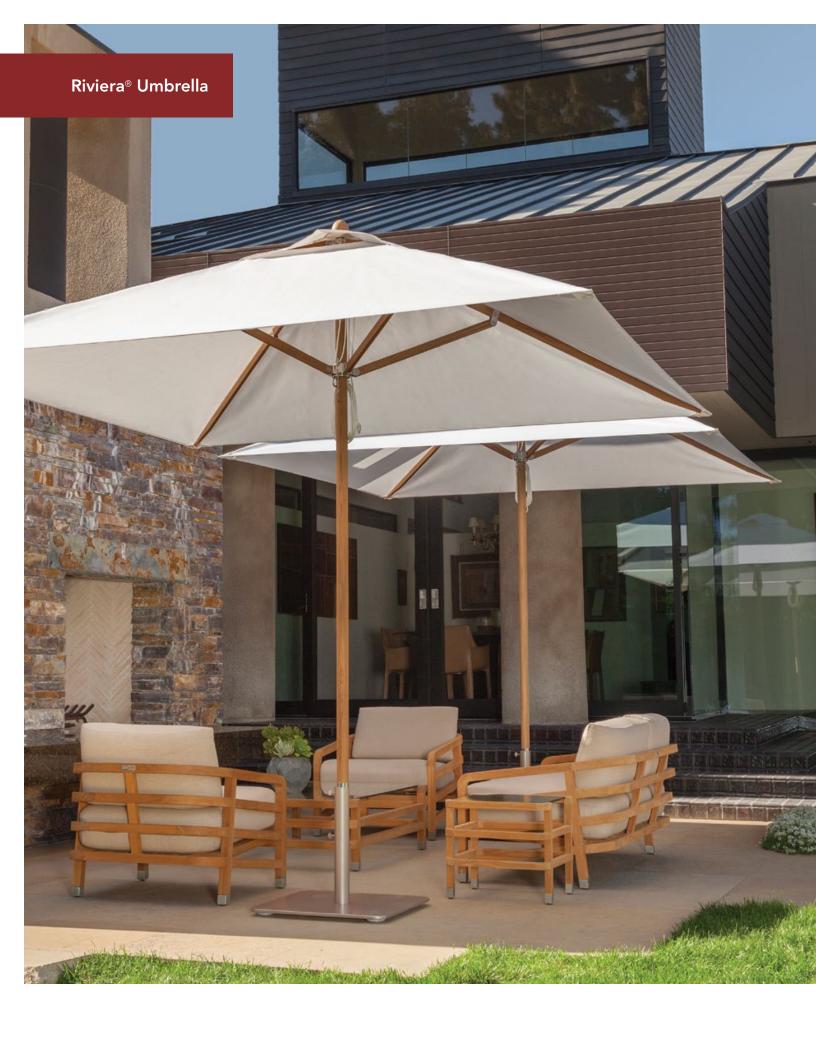

# Riviera® Umbrella

The Riviera® is a simpler, but no less elegant wood umbrella. Offered in premium teak, in our most popular sizes, it boasts a clean, streamlined frame constructed with solid stainless steel or brass hubs.

Inspired by the natural beauty of the French Riviera, the Riviera umbrella is versatile and adaptable. Choose a solid color with a cleanedged canopy for a classic design, or dress it up with stripes, banding or even a fringed valance for a bolder fashion statement.