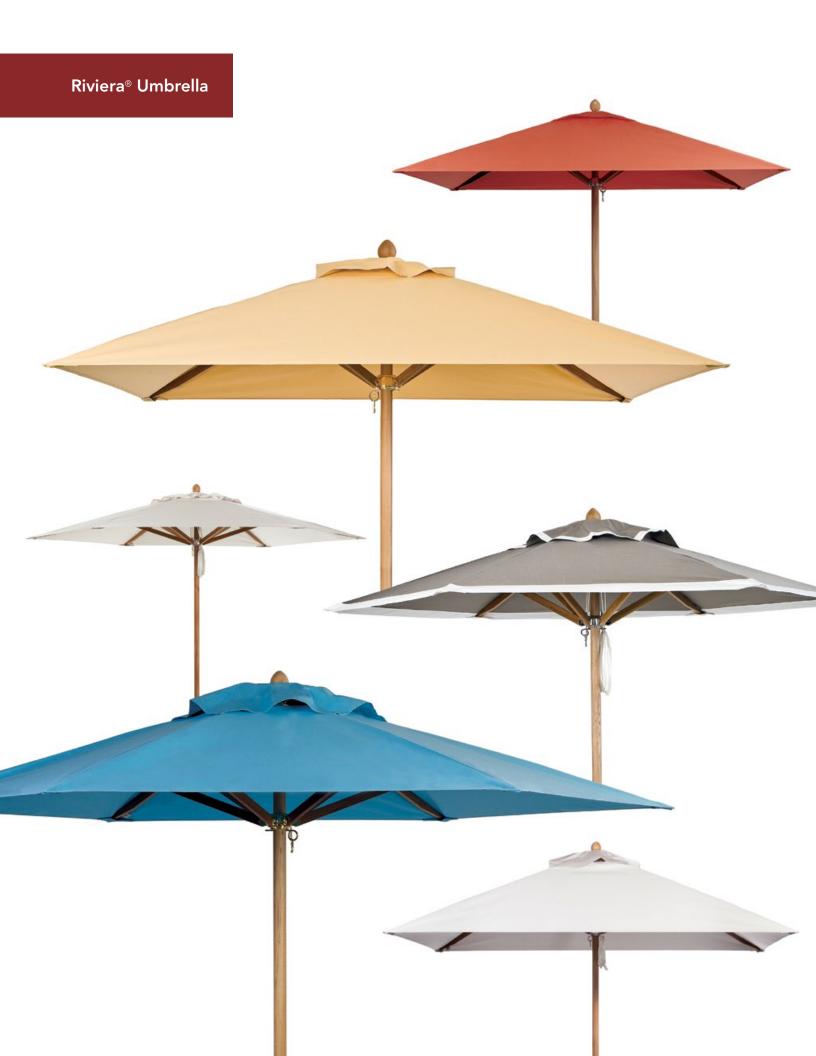

Inspired by the natural beauty of the French Riviera, the Riviera umbrella is versatile and adaptable. Choose a solid color with a cleanedged canopy for a classic design, or dress it up with stripes, banding or even a fringed valance for a bolder fashion statement.