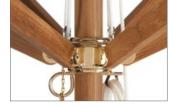

# Riviera® Umbrella

The Riviera® is a simpler, but no less elegant wood umbrella. Offered in premium teak, in our most popular sizes, it boasts a clean, streamlined frame constructed with solid stainless steel or brass hubs.

Inspired by the natural beauty of the French Riviera, the Riviera umbrella is versatile and adaptable. Choose a solid color with a cleanedged canopy for a classic design, or dress it up with stripes, banding or even a fringed valance for a bolder fashion statement.



## Specifications

#### GROUND CLEARANCE POLE DIAMETER OVERALL HEIGHT HEXAGON STYLE NUMBER SIZE 8'0" RTH - 8 7′0″ 2.0" 8'5" RTH - 9 9'0" 7′0″ 8'9" 2.0" RTH - 10 10'6" 7′0″ 2.0" 8'9" SQUARE RTS - 6 6'0" 7′0″ 2.0" 8'6" 8'9" RTS - 8 8'0" 7′0″ 2.0" RTS - 9 9'0" 7′0″ 2.0" 9'6"

## Hubs





STAINLESS STEEL

BRASS

### **Finials**









TEAK

POLISHED STAINLESS STEEL

BRUSHED STAINLESS STEEL

POLISHED BRASS