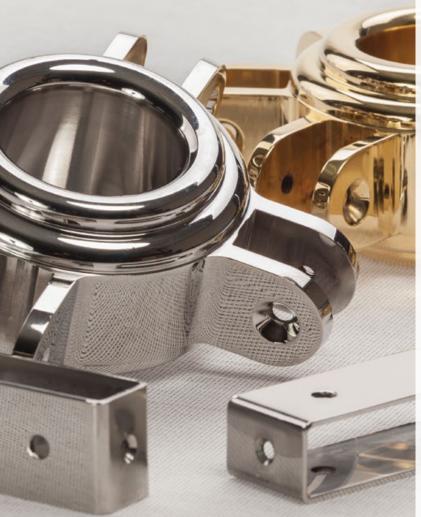

# Riviera® Umbrella

The Riviera® is a simpler, but no less elegant wood umbrella. Offered in premium teak, in our most popular sizes, it boasts a clean, streamlined frame constructed with solid stainless steel or brass hubs.

Inspired by the natural beauty of the French Riviera, the Riviera umbrella is versatile and adaptable. Choose a solid color with a cleanedged canopy for a classic design, or dress it up with stripes, banding or even a fringed valance for a bolder fashion statement.



## Specifications

#### GROUND CLEARANCE POLE DIAMETER OVERALL HEIGHT HEXAGON STYLE NUMBER SIZE 8'0" RTH - 8 7′0″ 2.0" 8'5" RTH - 9 9'0" 7′0″ 8'9" 2.0" RTH - 10 10'6" 7′0″ 2.0" 8'9" SQUARE RTS - 6 6'0" 7′0″ 2.0" 8'6" 8'9" RTS - 8 8'0" 7′0″ 2.0" RTS - 9 9'0" 7′0″ 2.0" 9'6"

## Hubs





STAINLESS STEEL