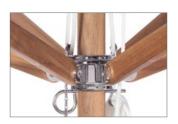

# Riviera® Umbrella

The Riviera® is a simpler, but no less elegant wood umbrella. Offered in premium teak, in our most popular sizes, it boasts a clean, streamlined frame constructed with solid stainless steel or brass hubs.

Inspired by the natural beauty of the French Riviera, the Riviera umbrella is versatile and adaptable. Choose a solid color with a cleanedged canopy for a classic design, or dress it up with stripes, banding or even a fringed valance for a bolder fashion statement.



## Specifications

#### GROUND CLEARANCE POLE DIAMETER OVERALL HEIGHT HEXAGON STYLE NUMBER SIZE 8'0" RTH - 8 7′0″ 2.0" 8'5" RTH - 9 9'0" 7′0″ 8'9" 2.0" RTH - 10 10'6" 7′0″ 2.0" 8'9" SQUARE RTS - 6 6'0" 7′0″ 2.0" 8'6" 8'9" RTS - 8 8'0" 7′0″ 2.0" RTS - 9 9'0" 7′0″ 2.0" 9'6"

## Hubs





STAINLESS STEEL

BRASS

### **Finials**









TEAK

POLISHED STAINLESS STEEL

BRUSHED STAINLESS STEEL

POLISHED BRASS