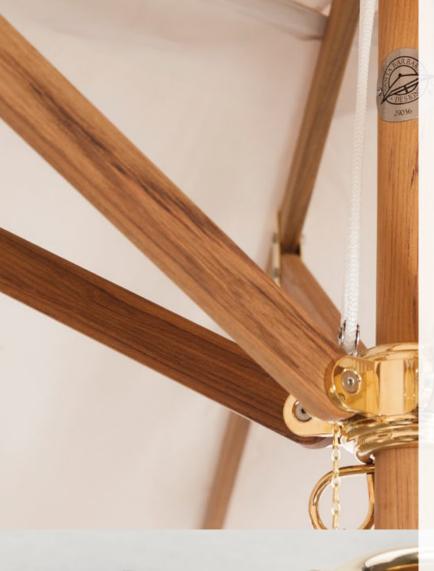

# Riviera® Umbrella

The Riviera® is a simpler, but no less elegant wood umbrella. Offered in premium teak, in our most popular sizes, it boasts a clean, streamlined frame constructed with solid stainless steel or brass hubs.

Inspired by the natural beauty of the French Riviera, the Riviera umbrella is versatile and adaptable. Choose a solid color with a cleanedged canopy for a classic design, or dress it up with stripes, banding or even a fringed valance for a bolder fashion statement.



## Specifications

#### GROUND CLEARANCE POLE DIAMETER OVERALL HEIGHT HEXAGON STYLE NUMBER SIZE 8'0" RTH - 8 7′0″ 2.0" 8'5" RTH - 9 9'0" 7′0″ 8'9" 2.0" RTH - 10 10'6" 7′0″ 2.0" 8'9" SQUARE RTS - 6 6'0" 7′0″ 2.0" 8'6" 8'9" RTS - 8 8'0" 7′0″ 2.0" RTS - 9 9'0" 7′0″ 2.0" 9'6"

## Hubs





STAINLESS STE