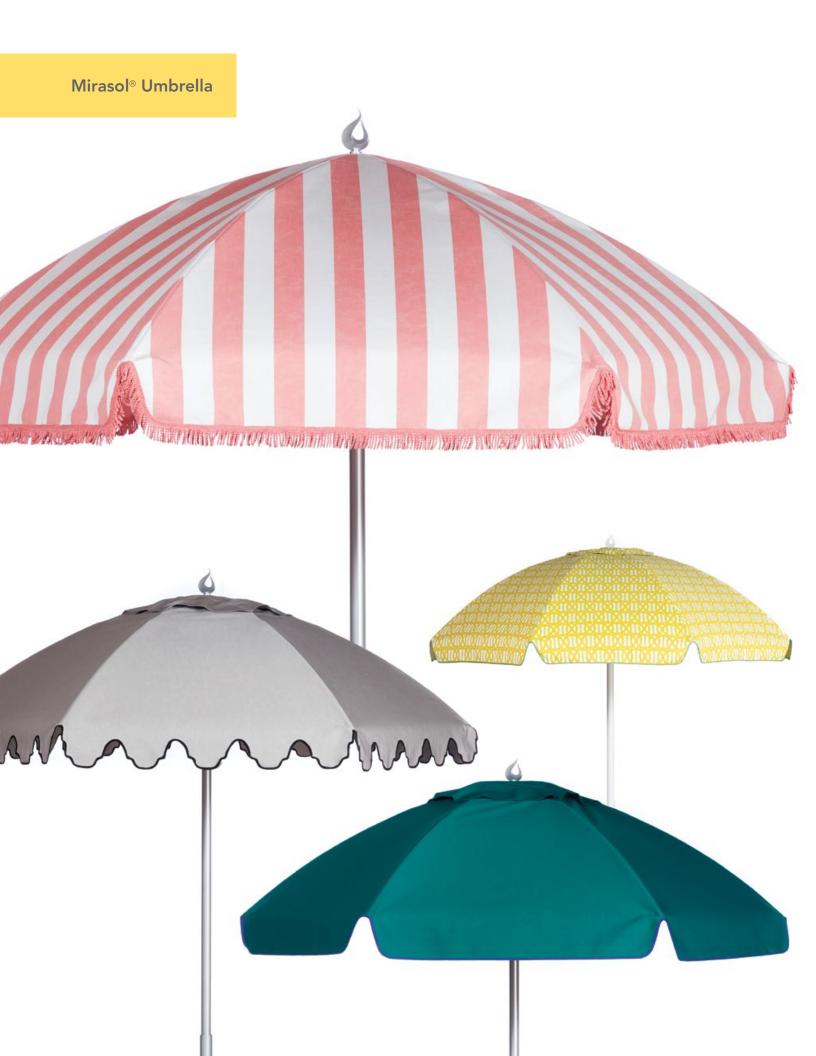

# Mirasol® Umbrella

The celestial dome shape of the Mirasol® umbrella evokes old-world charm. Its classic silhouette and striking shape offer a respite from the sun in the style of a bygone era.

The Mirasol is available with its own signature valance or one of our specialty valances, each expertly edge-finished with braid trim offered in 34 coordinating or contrasting colors, giving each creation its own distinct personality. Mirasol is a natural choice for style-conscious homeowners.

#### Valances

KEYHOLE

SCALLOPED

MARQUIS

MIRASOL

STRAIGHT

SCALLOPED WITH FRINGE