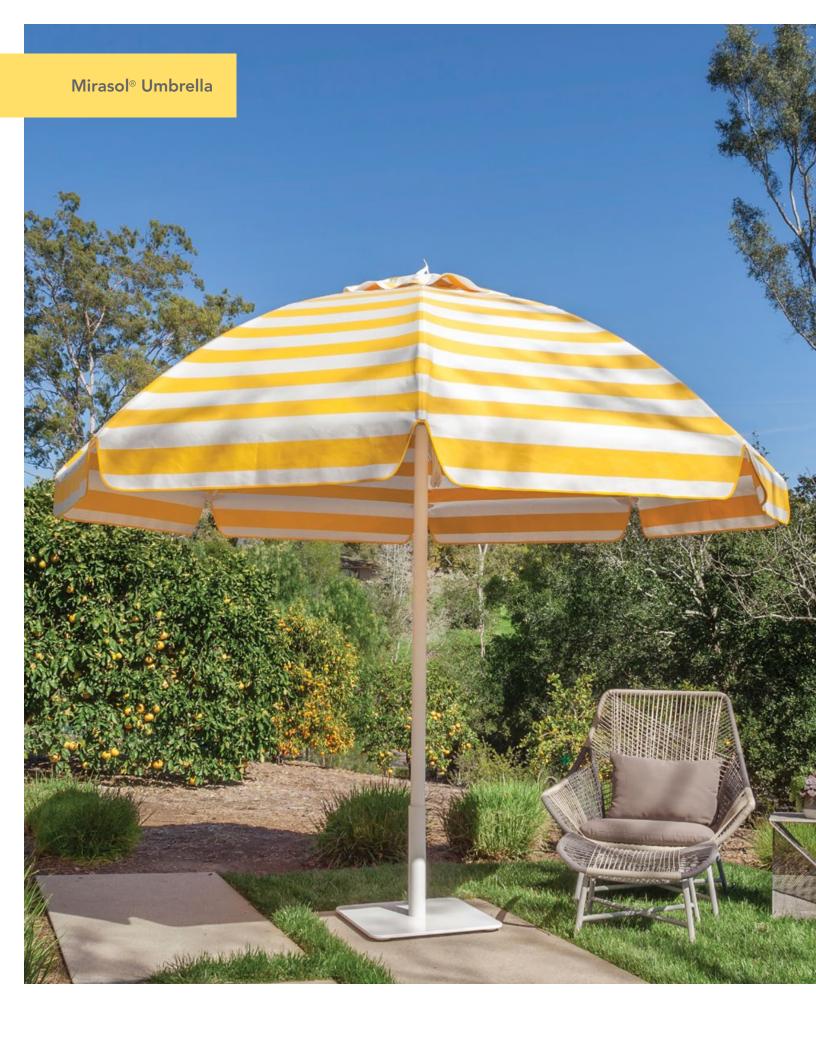

# Mirasol® Umbrella

The celestial dome shape of the Mirasol® umbrella evokes old-world charm. Its classic silhouette and striking shape offer a respite from the sun in the style of a bygone era.

The Mirasol is available with its own signature valance or one of our specialty valances, each expertly edge-finished with braid trim offered in 34 coordinating or contrasting colors, giving each creation its own distinct personality. Mirasol is a natural choice for style-conscious homeowners.