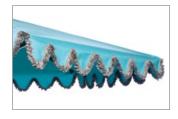

#### Valances

KEYHOLE

SCALLOPED

MARQUIS

MIRASOL

STRAIGHT

SCALLOPED WITH FRINGE