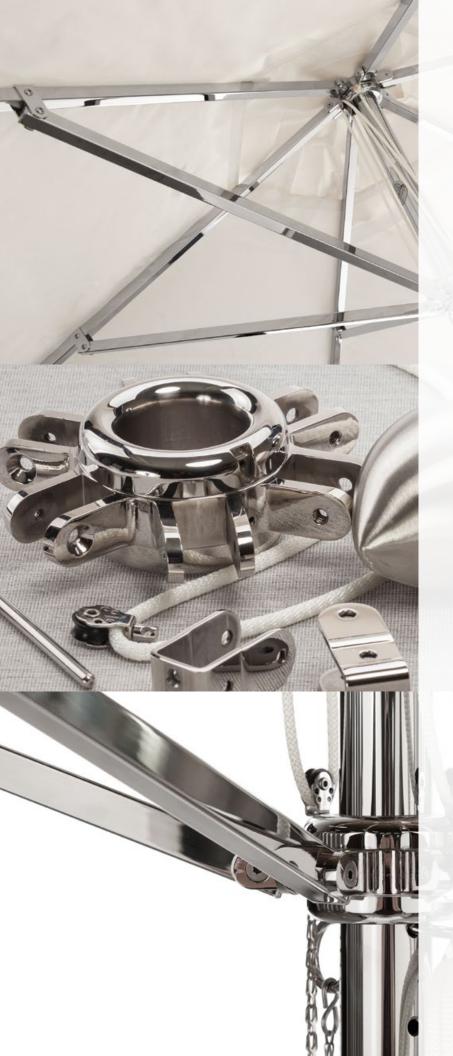

## Paseo® Stainless Steel Umbrella

The crown jewel of the Santa Barbara lineup, this Paseo umbrella is a blend of strength and beauty. Its sleek, sophisticated lines, stately frame and substantial hub are fabricated from solid marine-grade stainless steel.

At home anywhere, this luxurious shade structure offers the ultimate in good looks as well as superior functionality. A true head-turner, the Paseo® Stainless Steel umbrella is available in both polished and brushed finishes.