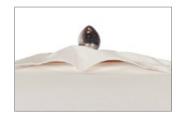

## Specifications

| Н | Е | X | V | 4( | G | O | r | V |
|---|---|---|---|----|---|---|---|---|
|   |   |   |   |    |   |   |   |   |



| STYLE NUMBER | SIZE  | GROUND<br>CLEARANCE | POLE<br>DIAMETER | OVERALL<br>HEIGHT |
|--------------|-------|---------------------|------------------|-------------------|
| PCH - 8      | 8′0″  | 7′0″                | 2.0"             | 8'9"              |
| PCH - 9      | 9′0″  | 7′0″                | 2.0"             | 8'9"              |
| PCH - 10     | 10′6″ | 7′0″                | 2.0"             | 8'9"              |

SQUARE



| PCS - 6 | 6′0″ | 7′0″ | 2.0" | 8'6" |
|---------|------|------|------|------|
| PCS - 8 | 8'0" | 7′0″ | 2.0" | 8'9" |
| PCS - 9 | 9'0" | 7′0″ | 2.0" | 9'6" |

## Finishes







BRUSHED STAINLESS STEEL

## Finials



POLISHED STAINLESS STEEL



BRUSHED STAINLESS STEEL