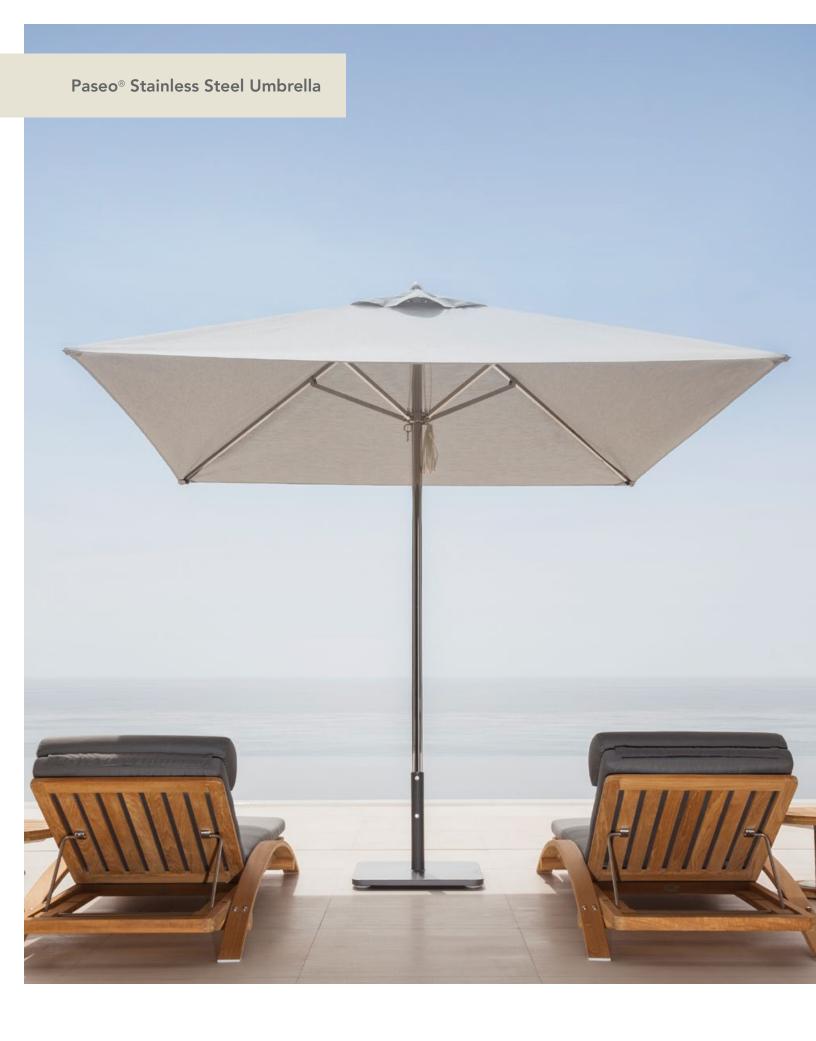

## Paseo® Stainless Steel Umbrella

The crown jewel of the Santa Barbara lineup, this Paseo umbrella is a blend of strength and beauty. Its sleek, sophisticated lines, stately frame and substantial hub are fabricated from solid marine-grade stainless steel.

At home anywhere, this luxurious shade structure offers the ultimate in good looks as well as superior functionality. A true head-turner, the Paseo® Stainless Steel umbrella is available in both polished and brushed finishes.

Paseo® Stainless Steel Umbrella