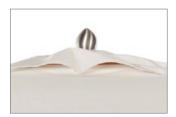

Е | X | V | 4( | G | O | r | V |
|---|---|---|---|----|---|---|---|---|
|   |   |   |   |    |   |   |   |   |



| STYLE NUMBER | SIZE  | GROUND<br>CLEARANCE | POLE<br>DIAMETER | OVERALL<br>HEIGHT |
|--------------|-------|---------------------|------------------|-------------------|
| PCH - 8      | 8′0″  | 7′0″                | 2.0"             | 8'9"              |
| PCH - 9      | 9′0″  | 7′0″                | 2.0"             | 8'9"              |
| PCH - 10     | 10′6″ | 7′0″                | 2.0"             | 8'9"              |

SQUARE



| PCS - 6 | 6′0″ | 7′0″ | 2.0" | 8'6" |
|---------|------|------|------|------|
| PCS - 8 | 8'0" | 7′0″ | 2.0" | 8'9" |
| PCS - 9 | 9'0" | 7′0″ | 2.0" | 9'6" |

## Finishes







BRUSHED STAINLESS STEEL

## Finials



POLISHED STAINLESS STEEL



BRUSHED STAINLESS STEEL