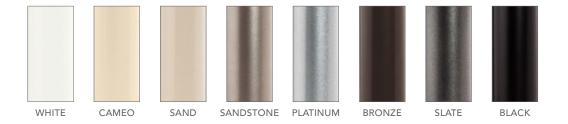

|
|---------|--------------|-------|---------------------|------------------|------------------|
|         | PCH - 8      | 8′0″  | 7′0″                | 1.5"             | 8'9"             |
|         | PCH - 9      | 9'0"  | 7′0″                | 2.0"             | 8′9″             |
|         | PCH - 10     | 10'6" | 7′0″                | 2.0"             | 8′9″             |
| SQUARE  |              |       |                     |                  |                  |
|         | PCS - 6      | 6'0"  | 7′0″                | 1.5"             | 8'6'             |
|         | PCS - 8      | 8'0"  | 7′0″                | 2.0"             | 8′9′             |
|         | PCS - 9      | 9′0″  | 7′0″                | 2.0"             | 9'6'             |

## Powder Coat Finishes for Frames