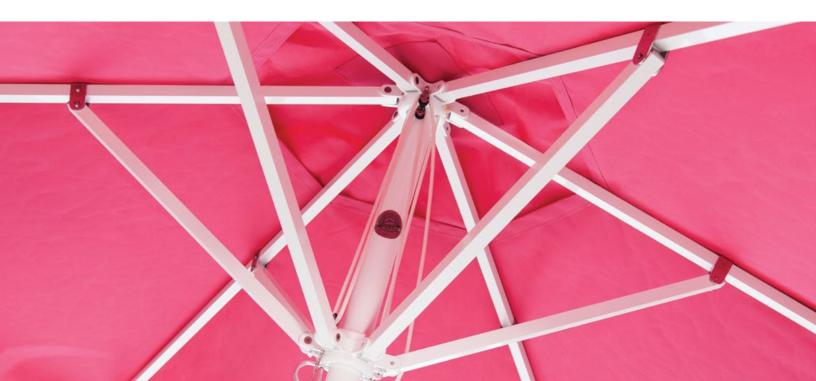

## Paseo® Umbrella

With its welcoming personality, the Paseo® umbrella has been the popular choice for hotels, restaurants, office buildings and private homes for more than two decades.

The original Paseo, made of aluminum with eight standard powder coat color options, is an attractive choice for shade protection. The metal is safeguarded from corrosion with a special Chem Film® conversion coating. A powder coat finish is then applied, and the umbrella is ready to withstand the elements. Aluminum hubs and stainless steel arm connectors further fortify the Paseo and set it apart from the majority of umbrellas on the market, which use plastic components. Sleek and refined, the Paseo is available in square and hexagonal shapes.