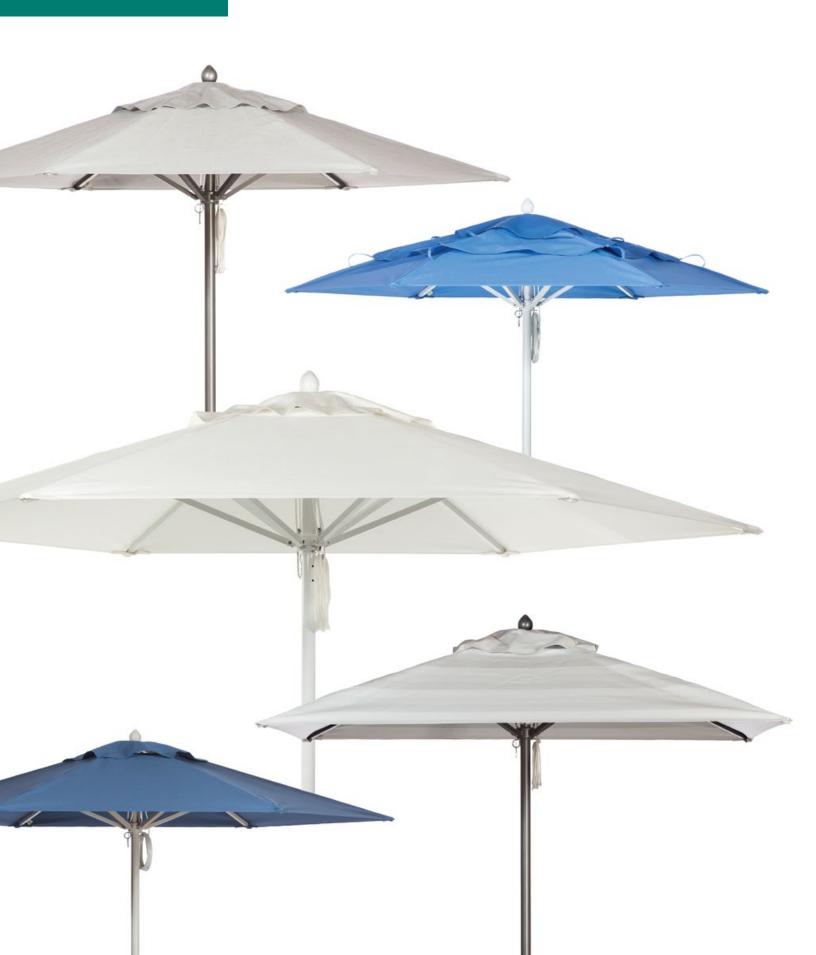

## Paseo® Umbrella

With its welcoming personality, the Paseo® umbrella has been the popular choice for hotels, restaurants, office buildings and private homes for more than two decades.

The original Paseo, made of aluminum with eight standard powder coat color options, is an attractive choice for shade protection. The metal is safeguarded from corrosion with a special Chem Film® conversion coating. A powder coat finish is then applied, and the umbrella is ready to withstand the elements. Aluminum hubs and stainless steel arm connectors further fortify the Paseo and set it apart from the majority of umbrellas on the market, which use plastic components. Sleek and refined, the Paseo is available in square and hexagonal shapes.

## Specifications

| HEXAGON | STYLE NUMBER | SIZE  | GROUND<br>CLEARANCE | POLE<br>DIAMETER | OVERAL<br>HEIGHT |
|---------|--------------|-------|---------------------|------------------|------------------|
|         | PCH - 8      | 8′0″  | 7′0″                | 1.5"             | 8'9"             |
|         | PCH - 9      | 9'0"  | 7′0″                | 2.0"             | 8′9″             |
|         | PCH - 10     | 10'6" | 7′0″                | 2.0"             | 8′9″             |
| SQUARE  |              |       |                     |                  |                  |
|         | PCS - 6      | 6'0"  | 7′0″                | 1.5"             | 8'6'             |
|         | PCS - 8      | 8'0"  | 7′0″                | 2.0"             | 8′9′             |
|         | PCS - 9      | 9′0″  | 7′0″                | 2.0"             | 9'6'             |