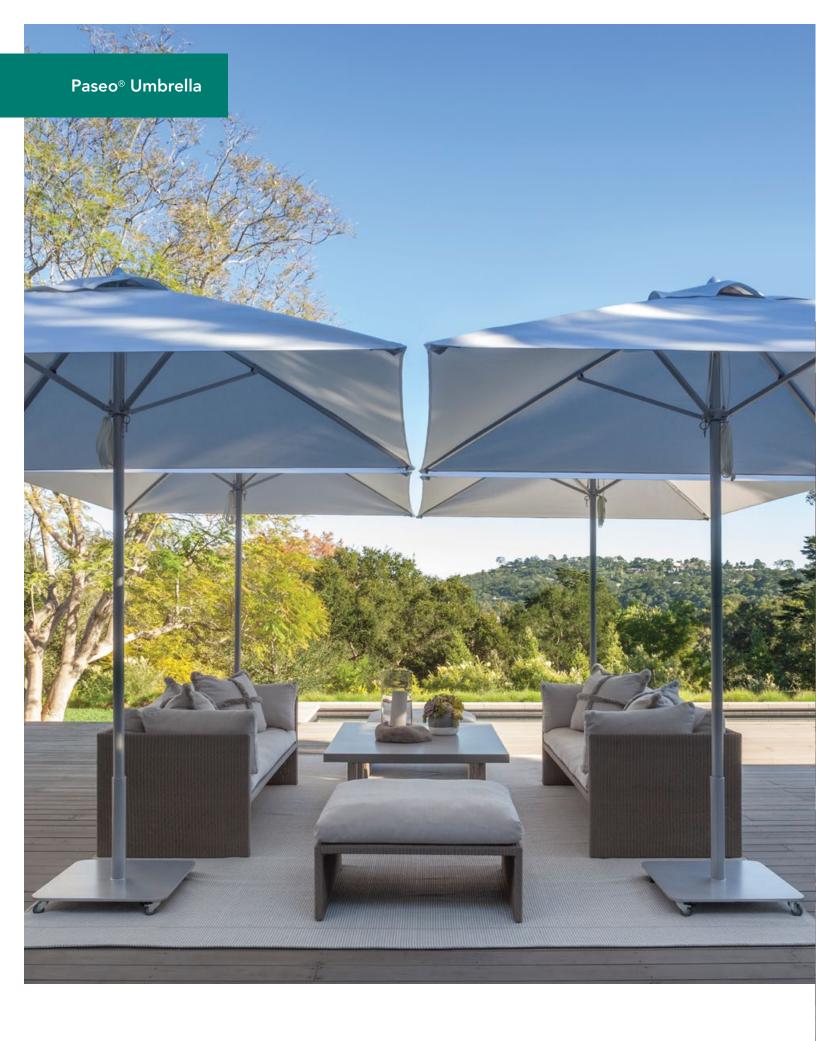

## Paseo® Umbrella

With its welcoming personality, the Paseo® umbrella has been the popular choice for hotels, restaurants, office buildings and private homes for more than two decades.

The original Paseo, made of aluminum with eight standard powder coat color options, is an attractive choice for shade protection. The metal is safeguarded from corrosion with a special Chem Film® conversion coating. A powder coat finish is then applied, and the umbrella is ready to withstand the elements. Aluminum hubs and stainless steel arm connectors further fortify the Paseo and set it apart from the majority of umbrellas on the market, which use plastic components. Sleek and refined, the Paseo is available in square and hexagonal shapes.