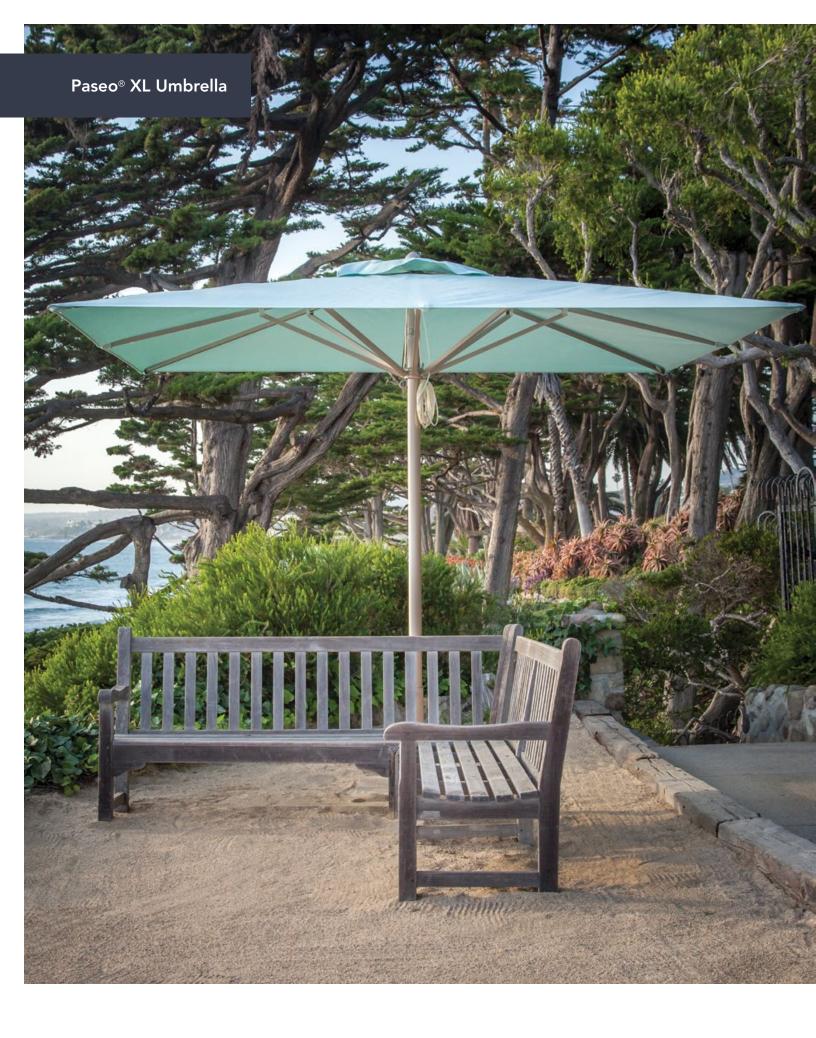

The Paseo® XL was designed for those who know the original Paseo umbrella and want more of it.

A larger version of its predecessor, the XL offers all the high performance features of the original Paseo in a larger format. The diameter of the center pole increases to a substantial 2.5 inches and the arms are sized up accordingly. Four Harken® ball bearing pulleys along with a high-performance nylon cord ensure our signature open and close system operates smoothly, even on this grander scale.