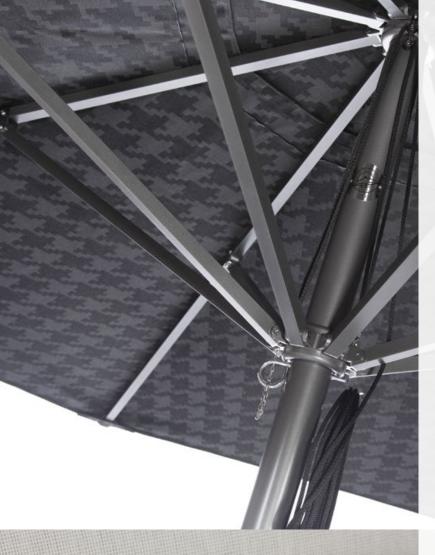

The Paseo® XL was designed for those who know the original Paseo umbrella and want more of it.

A larger version of its predecessor, the XL offers all the high performance features of the original Paseo in a larger format. The diameter of the center pole increases to a substantial 2.5 inches and the arms are sized up accordingly. Four Harken® ball bearing pulleys along with a high-performance nylon cord ensure our signature open and close system operates smoothly, even on this grander scale.