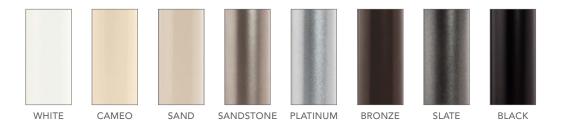

TYLE NUMBER | SIZE   | GROUND<br>CLEARANCE | POLE<br>DIAMETER | OVERALL<br>HEIGHT |
|---------|--------------|--------|---------------------|------------------|-------------------|
|         | PXO - 10     | 10′0″  | 7′0″                | 2.5"             | 8′11″             |
|         | PXO - 12     | 12′0″  | 7′0″                | 2.5"             | 9′0″              |
|         | PXO - 14     | 14′0″  | 7′0″                | 2.5"             | 9′3″              |
| SQUARE  | DVG 40       | 40/0// |                     |                  |                   |
|         | PXS - 10     | 10′0″  | 7'0"                | 2.5"             | 8′11″             |
|         | PXS - 12     | 12′0″  | 7'0"                | 2.5"             | 9′5″              |

## Powder Coat Finishes for Frames