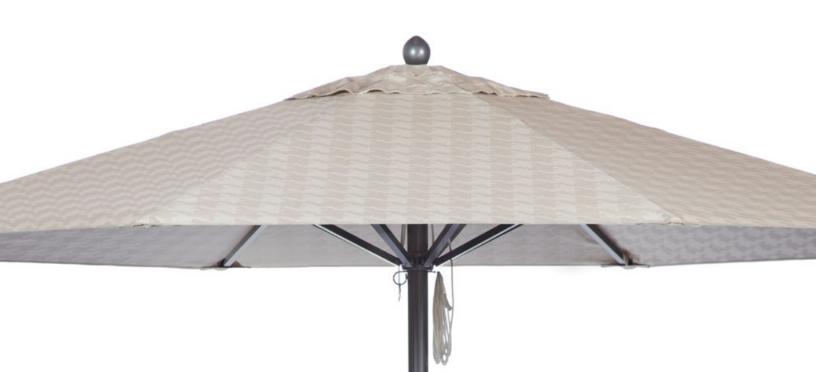

The Paseo® XL was designed for those who know the original Paseo umbrella and want more of it.

A larger version of its predecessor, the XL offers all the high performance features of the original Paseo in a larger format. The diameter of the center pole increases to a substantial 2.5 inches and the arms are sized up accordingly. Four Harken® ball bearing pulleys along with a high-performance nylon cord ensure our signature open and close system operates smoothly, even on this grander scale.