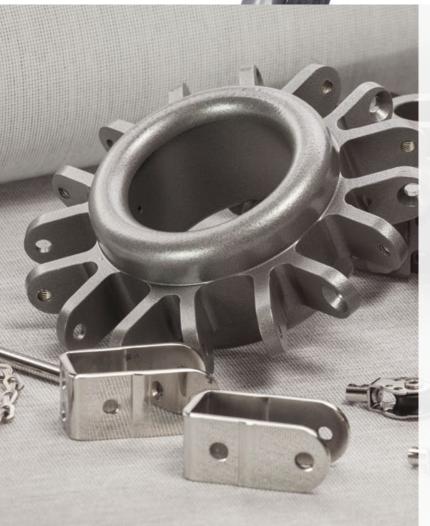

The Paseo® XL was designed for those who know the original Paseo umbrella and want more of it.

A larger version of its predecessor, the XL offers all the high performance features of the original Paseo in a larger format. The diameter of the center pole increases to a substantial 2.5 inches and the arms are sized up accordingly. Four Harken® ball bearing pulleys along with a high-performance nylon cord ensure our signature open and close system operates smoothly, even on this grander scale.