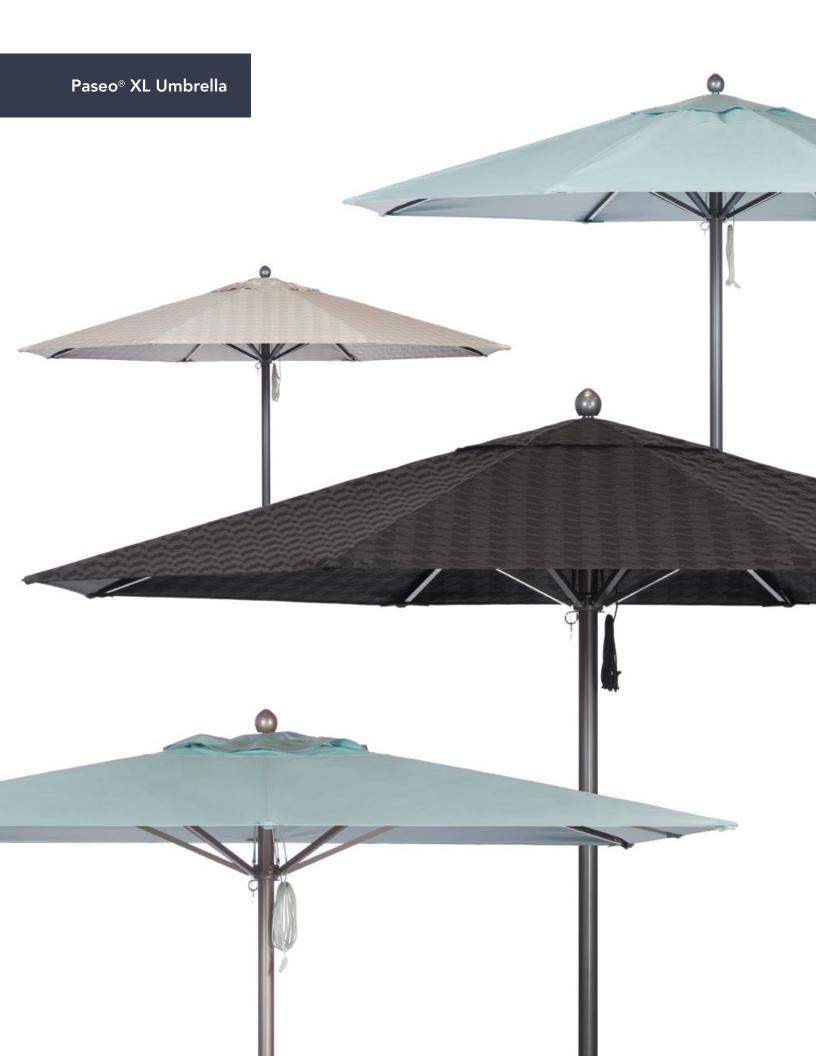

The Paseo® XL was designed for those who know the original Paseo umbrella and want more of it.

A larger version of its predecessor, the XL offers all the high performance features of the original Paseo in a larger format. The diameter of the center pole increases to a substantial 2.5 inches and the arms are sized up accordingly. Four Harken® ball bearing pulleys along with a high-performance nylon cord ensure our signature open and close system operates smoothly, even on this grander scale.





## Specifications

| OCTAGON | STYLE NUMBER | SIZE   | GROUND<br>CLEARANCE | POLE<br>DIAMETER | OVERALL<br>HEIGHT |
|---------|--------------|--------|---------------------|------------------|-------------------|
|         | PXO - 10     | 10′0″  | 7′0″                | 2.5"             | 8′11″             |
|         | PXO - 12     | 12′0″  | 7′0″                | 2.5"             | 9′0″              |
|         | PXO - 14     | 14′0″  | 7′0″                | 2.5"             | 9′3″              |
| SQUARE  | DVG 40       | 40/0// |                     |                  |                   |
|         | PXS - 10     | 10′0″  | 7'0"                | 2.5"             | 8′11″             |
|         | PXS - 12     | 12′0″  | 7'0"                | 2.5"             | 9′5″              |

##