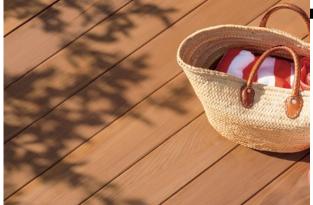

## Strokes of Genius

Whether you're refinishing the deck or refreshing outdoor furniture, Benjamin Moore's ARBORCOAT® exterior stains enhance wood surfaces without masking their unique grains and beauty. Choose from five different opacities and thousands of colors, like Cedar in ARBORCOAT® Translucent (shown). For more information, go to BenjaminMoore.com.