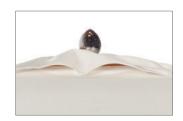

|------------------|-------------------|
|         | PCH - 8/SS                | 8′0″          | 7′0″                | 2.0"             | 8′9″<br>8′9″      |
|         | PCH - 9/SS<br>PCH - 10/SS | 9′0″<br>10′6″ | 7′0″<br>7′0″        | 2.0"<br>2.0"     | 8 9<br>8′9″       |
|         |                           |               |                     |                  |                   |
| SQUARE  |                           |               |                     |                  |                   |
|         | PCS - 8/SS                | 8′0″          | 7′0″                | 2.0"             | 8'9"              |
|         | PCS - 9/SS                | 9′0″          | 7′0″                | 2.0"             | 8′9″              |

## Finishes







BRUSHED STAINLESS STEEL

## Finials



POLISHED STAINLESS STEEL



BRUSHED STAINLESS STEEL