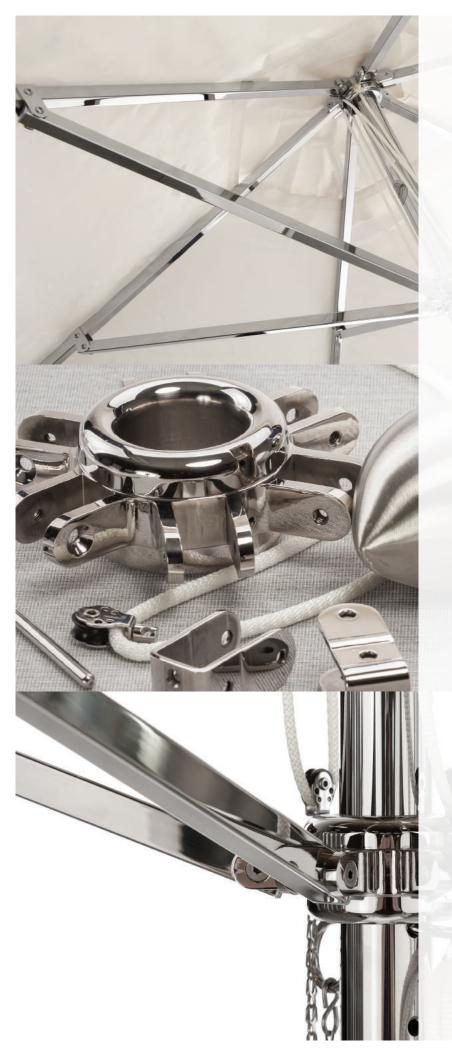

## PASEO® STAINLESS STEEL UMBRELLA

The crown jewel of the Santa Barbara lineup, this Paseo umbrella is a blend of strength and beauty. Its sleek, sophisticated lines, stately frame and substantial hub are fabricated from solid marine-grade stainless steel.

At home anywhere, this luxurious shade structure offers the ultimate in good looks as well as superior functionality. A true head-turner, the Paseo® Stainless Steel umbrella is available in both polished and brushed finishes.