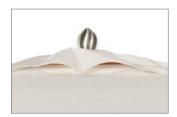

-----------|
|         | PCH - 8/SS                | 8′0″          | 7′0″                | 2.0"             | 8′9″<br>8′9″      |
|         | PCH - 9/SS<br>PCH - 10/SS | 9′0″<br>10′6″ | 7′0″<br>7′0″        | 2.0"<br>2.0"     | 8 9<br>8′9″       |
|         |                           |               |                     |                  |                   |
| SQUARE  |                           |               |                     |                  |                   |
|         | PCS - 8/SS                | 8′0″          | 7′0″                | 2.0"             | 8'9"              |
|         | PCS - 9/SS                | 9′0″          | 7′0″                | 2.0"             | 8′9″              |

## Finishes







BRUSHED STAINLESS STEEL

## Finials



POLISHED STAINLESS STEEL



BRUSHED STAINLESS STEEL