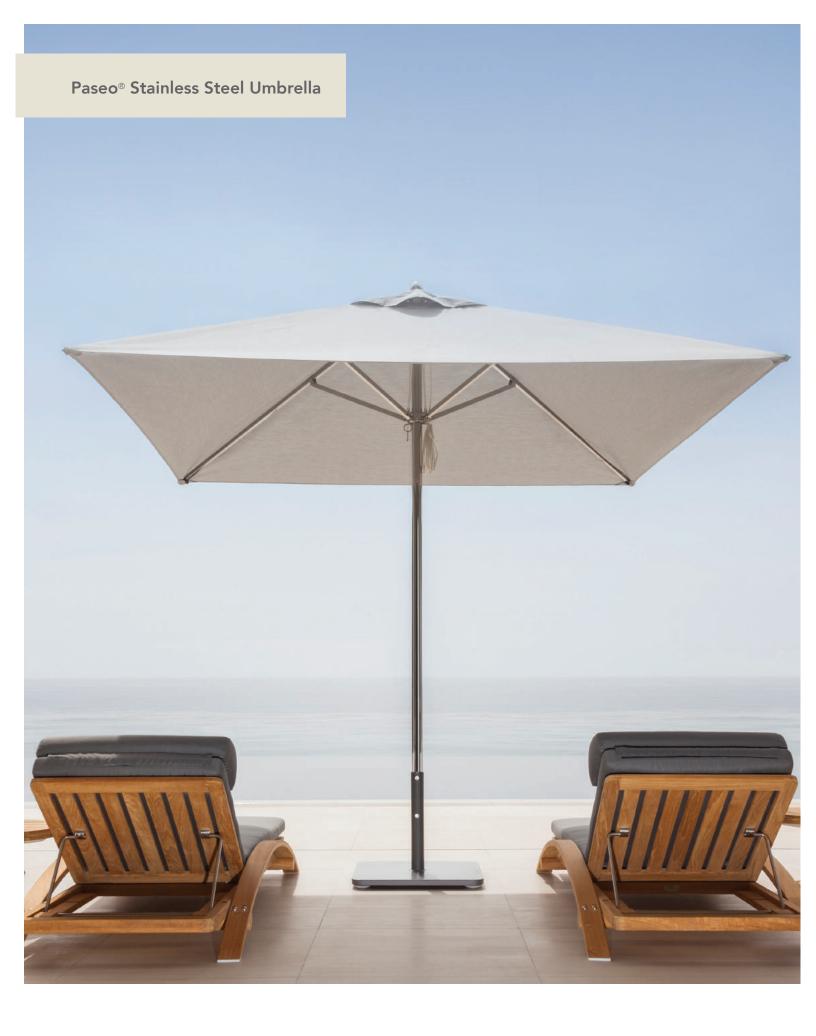

## PASEO® STAINLESS STEEL UMBRELLA

The crown jewel of the Santa Barbara lineup, this Paseo umbrella is a blend of strength and beauty. Its sleek, sophisticated lines, stately frame and substantial hub are fabricated from solid marine-grade stainless steel.

At home anywhere, this luxurious shade structure offers the ultimate in good looks as well as superior functionality. A true head-turner, the Paseo® Stainless Steel umbrella is available in both polished and brushed finishes.