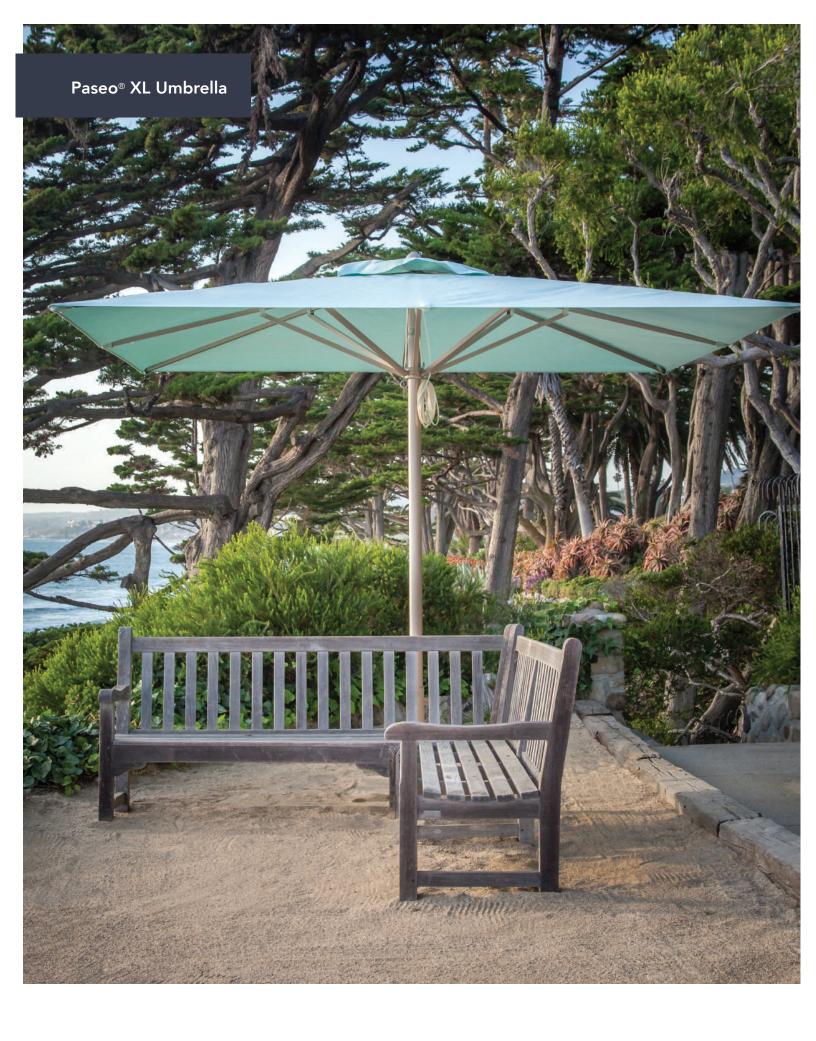

## PASEO<sup>®</sup> XL UMBRELLA

The Paseo® XL was designed for those who know the original Paseo umbrella and want more of it.

A larger version of its predecessor, the XL offers all the high performance features of the original Paseo in a larger format. The diameter of the center pole increases to a substantial 2.5 inches and the arms are sized up accordingly. Four stainless steel ball bearing pulleys, along with a high-performance nylon cord, ensure our signature open and close system operates smoothly, even on this grander scale.