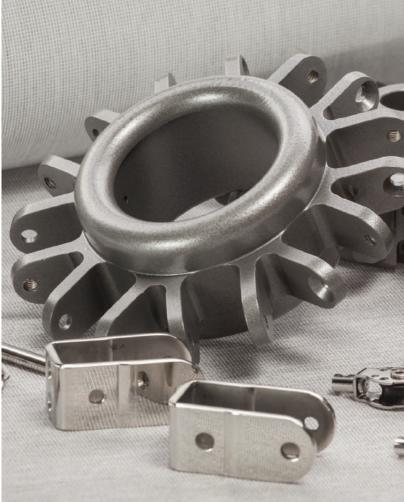

## PASEO<sup>®</sup> XL UMBRELLA

The Paseo® XL was designed for those who know the original Paseo umbrella and want more of it.

A larger version of its predecessor, the XL offers all the high performance features of the original Paseo in a larger format. The diameter of the center pole increases to a substantial 2.5 inches and the arms are sized up accordingly. Four stainless steel ball bearing pulleys, along with a high-performance nylon cord, ensure our signature open and close system operates smoothly, even on this grander scale.