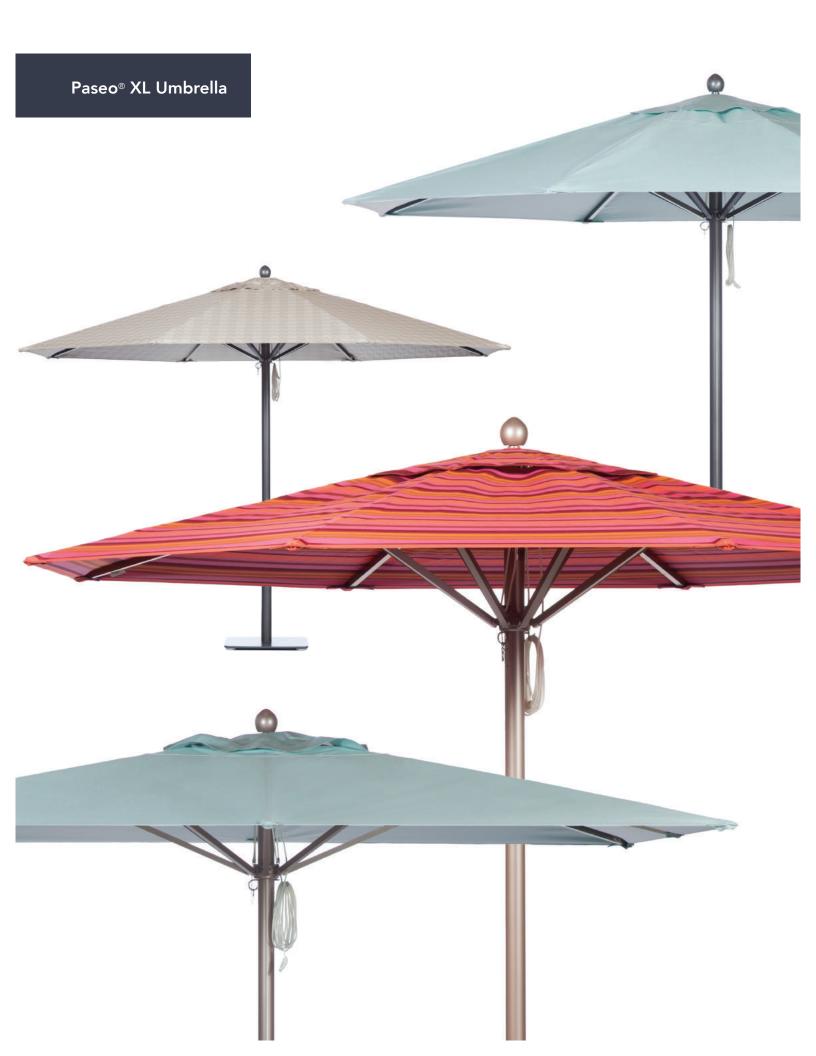

## PASEO<sup>®</sup> XL UMBRELLA

The Paseo® XL was designed for those who know the original Paseo umbrella and want more of it.

A larger version of its predecessor, the XL offers all the high performance features of the original Paseo in a larger format. The diameter of the center pole increases to a substantial 2.5 inches and the arms are sized up accordingly. Four stainless steel ball bearing pulleys, along with a high-performance nylon cord, ensure our signature open and close system operates smoothly, even on this grander scale.

## Powder Coat Finishes for Frames