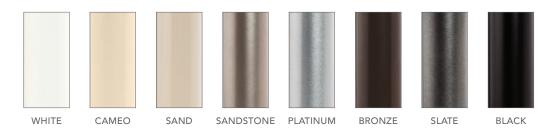

AGON | STYLE NUMBER | SIZE  | GROUND<br>CLEARANCE | POLE<br>DIAMETER | OVERALL<br>HEIGHT |
|---------|--------------|-------|---------------------|------------------|-------------------|
|         | PXO - 10     | 10'0" | 7'0"                | 2.5″             | 8'11"             |
|         | PXO - 12     | 12'0" | 7′0″                | 2.5″             | 9'0"              |
|         | PXO - 14     | 14'0" | 7'0"                | 2.5″             | 9'3"              |
| SQUARE  |              |       |                     |                  |                   |
|         | PXS - 10     | 10'0" | 7′0″                | 2.5″             | 8'11"             |
|         | PXS - 12     | 12'0" | 7′0″                | 2.5″             | 9′5″              |

## Powder Coat Finishes for Frames