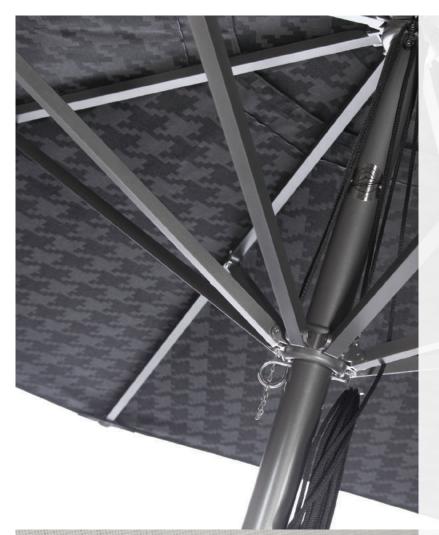

## PASEO<sup>®</sup> XL UMBRELLA

The Paseo® XL was designed for those who know the original Paseo umbrella and want more of it.

A larger version of its predecessor, the XL offers all the high performance features of the original Paseo in a larger format. The diameter of the center pole increases to a substantial 2.5 inches and the arms are sized up accordingly. Four stainless steel ball bearing pulleys, along with a high-performance nylon cord, ensure our signature open and close system operates smoothly, even on this grander scale.