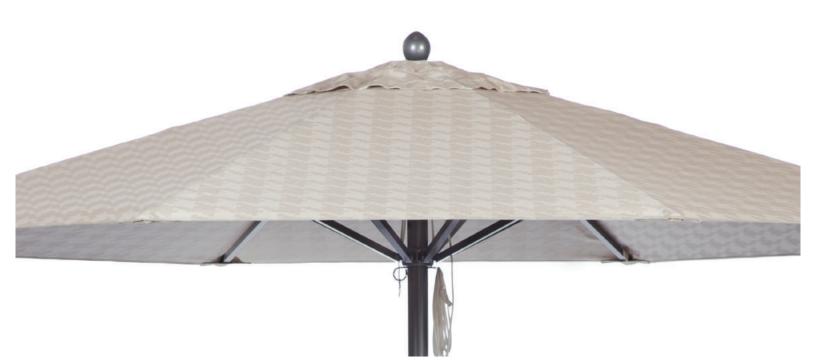

## PASEO<sup>®</sup> XL UMBRELLA

The Paseo® XL was designed for those who know the original Paseo umbrella and want more of it.

A larger version of its predecessor, the XL offers all the high performance features of the original Paseo in a larger format. The diameter of the center pole increases to a substantial 2.5 inches and the arms are sized up accordingly. Four stainless steel ball bearing pulleys, along with a high-performance nylon cord, ensure our signature open and close system operates smoothly, even on this grander scale.