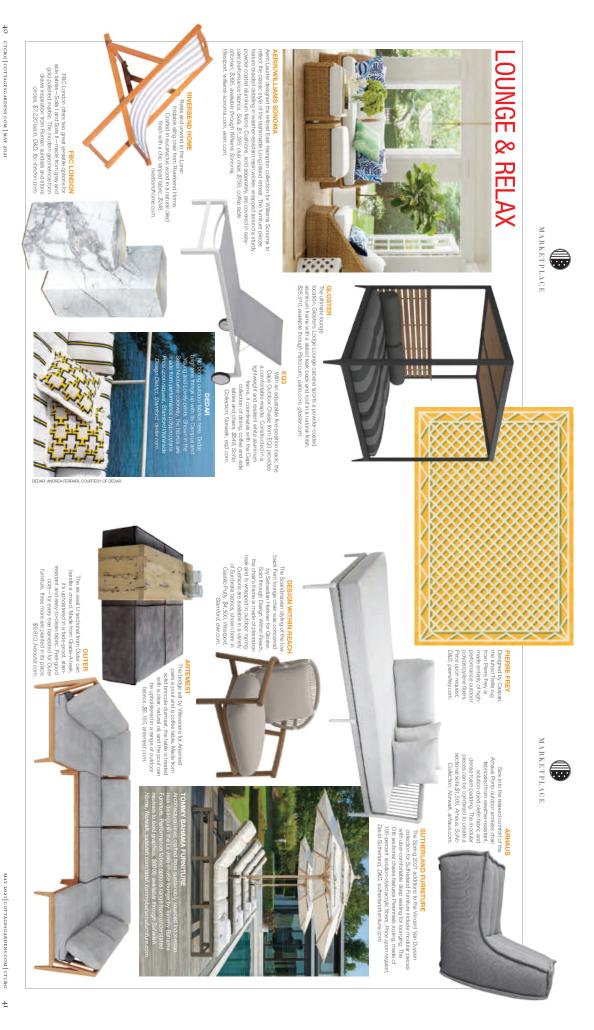

ned by Arinm outdoor table and Bun drining amnotates are engineered for the utmost comfort and degance, to be used indoors or out, comfort and degance, to be used indoors or out. Price upon request sensible through thestlout East, Westport, westouteast.com, exportmin.com.



SERENA & LILY
Taking a cue from the classic
taring a cue from the classic
barrel back chark. Sereina & Lily's
Seathorok outdoor swined chair
offers a 565-degree view and
can be customized in a variety
of all-weather factors, 52,498,
Westport, sereinaandily.com.



JOAMPH
Just In time for cocktail hour, Comph suggests the On the Rocks outdoor
side table in a powder-coated aluminum. Choose from six colors, including
Yarikee Nayv, shown here. \$395, Greenwich, compilhorne.com.

CTC&G | COTTAGESGARDENS.COM | MAY 2021

38