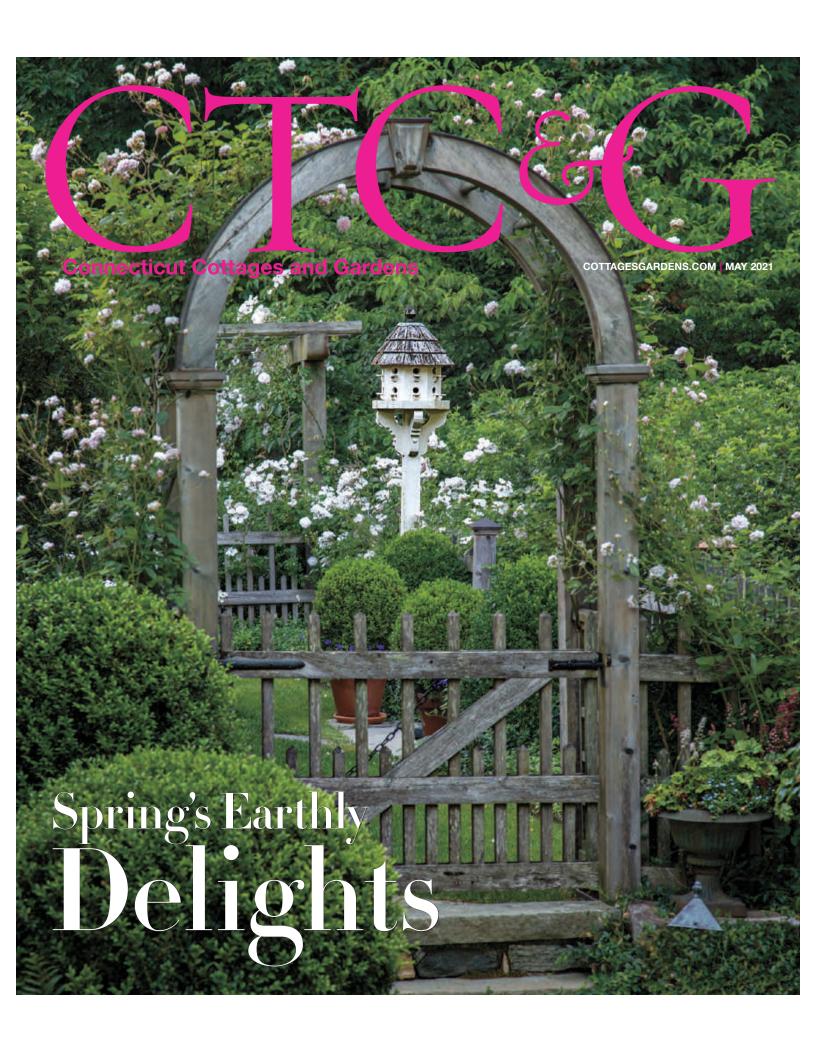

LONGAREFICER
Ceating a comfortable pass, the Rep way fine-piece sectional from Longarberger is sportly in navy and natural. The set includes two chairs, two otherse (that can double as extra seating) and a table by possible dinties, 5, 178, hoggarbergercom.





ETHNICRAFT
Ethnicati indicuses its first collection of outdoor furniture crafted in solid tesk. The Teak Circle outdoor dring table and Teak Et1 outdoor dring driat are both designed by Alan van Hene. Table, \$2,859; drief, \$609, available through Mis En Scare Home. Woodbury, missnessenehome.com, ethnicrafi.com.

HOLLY HUNT



JANUS ET CIE

Janus et Cap presents three new colors for its Niva counter
scot: Ceen fiel, firearcott and Buel fiel. The seating
st formed from durable provider coated aluminum with a
stainless steel f