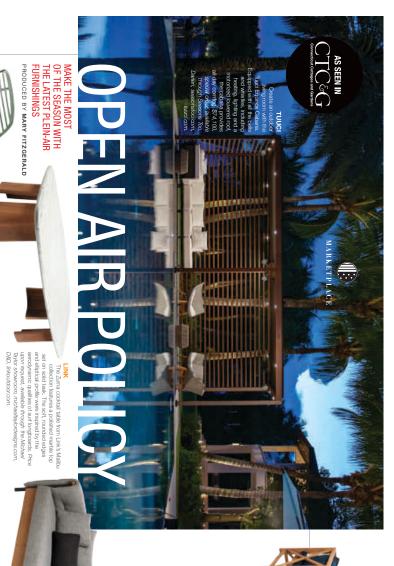

PRODUCED BY MARY FITZGERALD

FURNISHINGS

PALECEK

Suitable for alfresco
ambience, the
Watercia outdoor
lamp from Palecek
is the light of the
party. The powdercoaled metal frame
is wrapped in a
handwoven synthetic
wicker, \$1,324,
palecek.com,