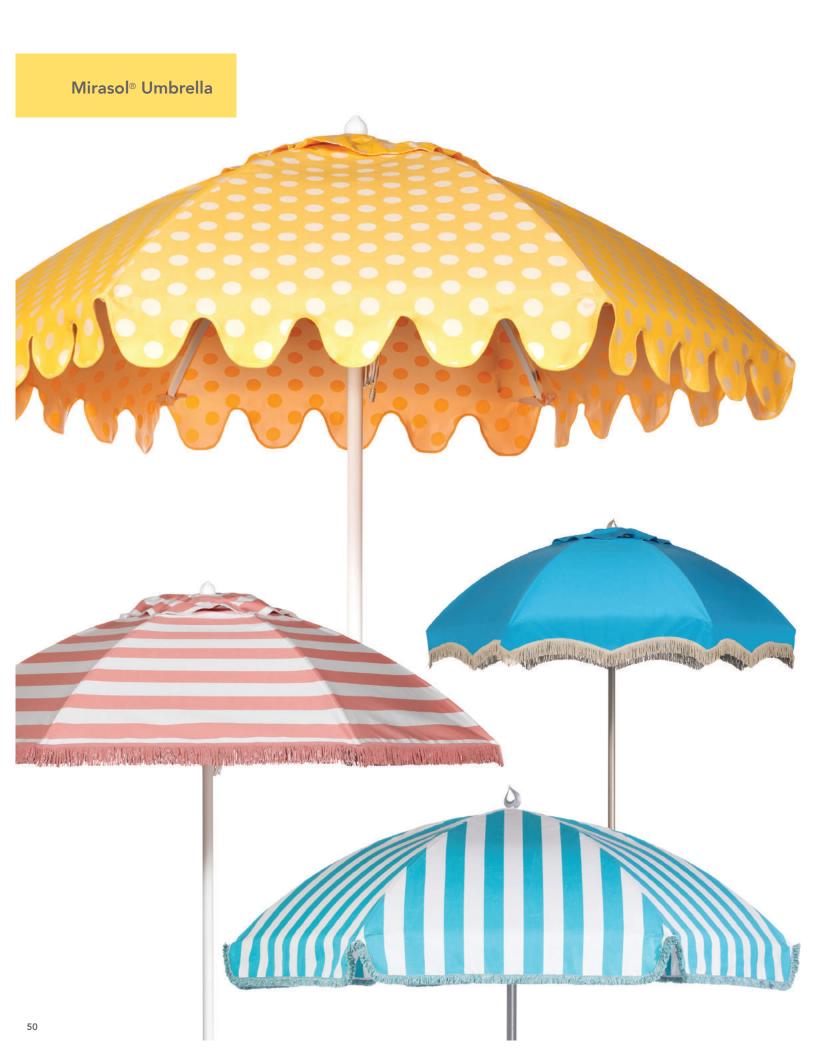

## MIRASOL® UMBRELLA

The celestial dome shape of the Mirasol® umbrella evokes old-world charm. Its classic silhouette and striking shape offer a respite from the sun in the style of a bygone era.

The Mirasol is available with its own signature valance or one of our specialty valances, each expertly edge-finished with braid trim or fringe in coordinating or contrasting colors, giving each creation its own distinct personality. Mirasol is a natural choice for style-conscious homeowners.