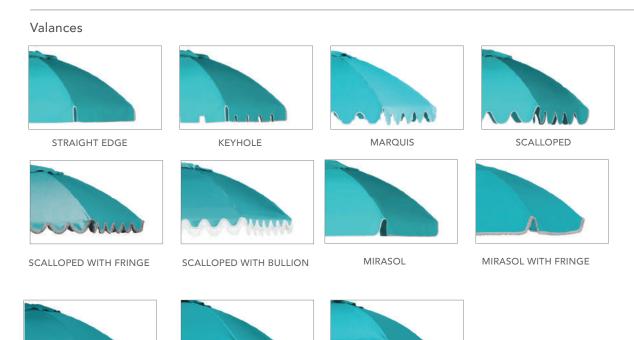

## MIRASOL® UMBRELLA

The celestial dome shape of the Mirasol® umbrella evokes old-world charm. Its classic silhouette and striking shape offer a respite from the sun in the style of a bygone era.

The Mirasol is available with its own signature valance or one of our specialty valances, each expertly edge-finished with braid trim or fringe in coordinating or contrasting colors, giving each creation its own distinct personality. Mirasol is a natural choice for style-conscious homeowners.