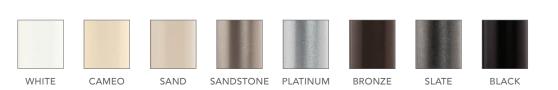

alance or one of our specialty valances, each expertly edge-finished with braid trim or fringe in coordinating or contrasting colors, giving each creation its own distinct personality. Mirasol is a natural choice for style-conscious homeowners.



## Specifications

| HEXAGON | STYLE NUMBER       | SIZE         | GROUND<br>CLEARANCE | POLE<br>DIAMETER | OVERALL<br>HEIGHT |
|---------|--------------------|--------------|---------------------|------------------|-------------------|
|         | MCH - 7<br>MCH - 9 | 7'6"<br>9'0" | 7'0"<br>7'0"        | 1.5"<br>2.0"     | 8′8″<br>9′0″      |
| OCTAGON | MCO - 11           | 11′0″        | 7'0"                | 2.5"             | 9'4"              |

## Finials





REGENCY WITH BULLION

## Powder Coat Finishes for Frames

MIRASOL WITH BULLION



REGENCY WITH FRINGE