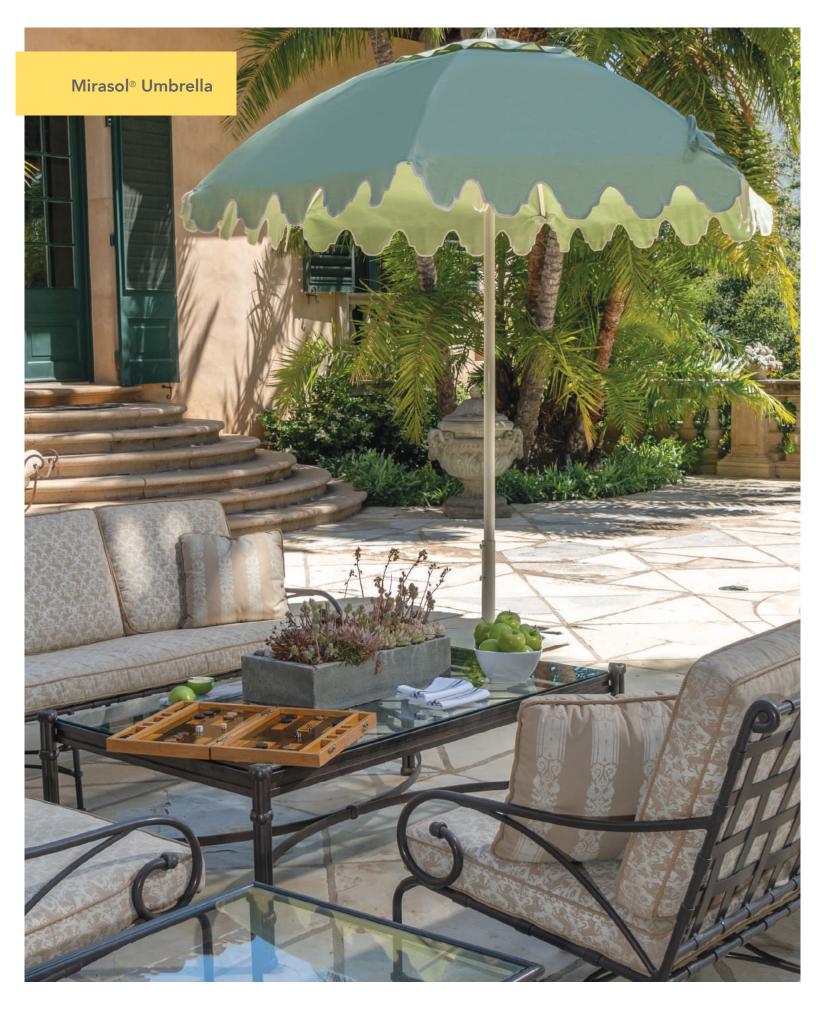

## MIRASOL® UMBRELLA

The celestial dome shape of the Mirasol® umbrella evokes old-world charm. Its classic silhouette and striking shape offer a respite from the sun in the style of a bygone era.

The Mirasol is available with its own signature valance or one of our specialty valances, each expertly edge-finished with braid trim or fringe in coordinating or contrasting colors, giving each creation its own distinct personality. Mirasol is a natural choice for style-conscious homeowners.