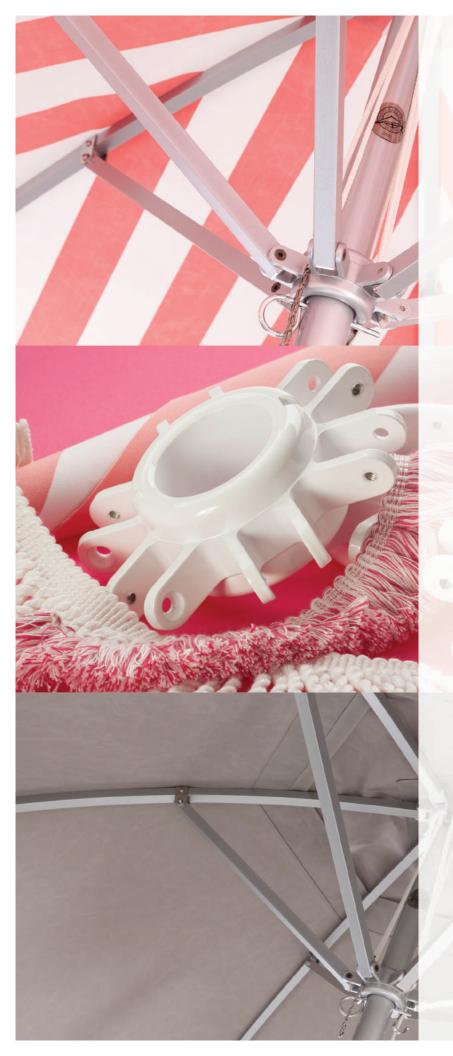

## Specifications

| HEXAGON | STYLE NUMBER       | SIZE         | GROUND<br>CLEARANCE | POLE<br>DIAMETER | OVERALL<br>HEIGHT |
|---------|--------------------|--------------|---------------------|------------------|-------------------|
|         | MCH - 7<br>MCH - 9 | 7'6"<br>9'0" | 7'0"<br>7'0"        | 1.5"<br>2.0"     | 8′8″<br>9′0″      |
| OCTAGON | MCO - 11           | 11′0″        | 7'0"                | 2.5"             | 9'4"              |