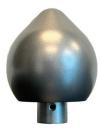

## PASEO / DOUBLE DECKER / MONTECITO REPLACEMENT FINIAL Installation Instructions

Video: https://vimeo.com/966124613

Questions? 800.919.9464

**TOOLS NEEDED** 

CORDLESS DRILL WITH A 1/8" HEX BIT

REPLACEMENT FINIAL

## PASEO / DOUBLE DECKER / MONTECITO REPLACEMENT FINIAL Installation Instructions

3

- Install the New Finial
- Place the new finial into the appropriate position on the umbrella.

• Screw the hex bolt back into the base of the new finial, securing it in place.