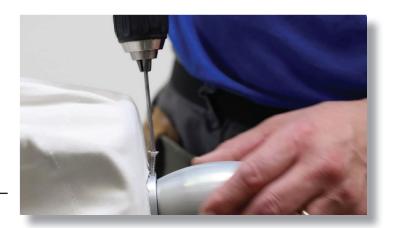

## PASEO / DOUBLE DECKER / MONTECITO REPLACEMENT FINIAL Installation Instructions

Video: https://vimeo.com/966124613

Questions? 800.919.9464

**TOOLS NEEDED** 

CORDLESS DRILL WITH A 1/8" HEX BIT





REPLACEMENT FINIAL

## INSTRUCTIONS

Prepare for Removal

- Close the umbrella, remove it from its base, and lay it on its side on a table.
- Locate the hex bolt holding the finial in place.



## Remove the Old Finial

• Use the cordless drill to remove the hex bolt.









## PASEO / DOUBLE DECKER / MONTECITO REPLACEMENT FINIAL Installation Instructions

3

- Install the New Finial
- Place the new finial into the appropriate position on the umbrella.





• Screw the hex bolt back into the base of the new finial, securing it in place.