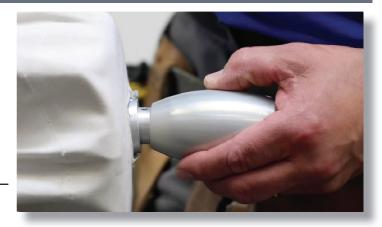

## PASEO / DOUBLE DECKER / MONTECITO REPLACEMENT FINIAL Installation Instructions

3

- Install the New Finial
- Place the new finial into the appropriate position on the umbrella.

• Screw the hex bolt back into the base of the new finial, securing it in place.