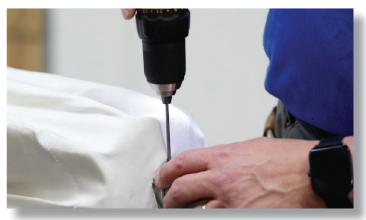

## PASEO / DOUBLE DECKER / MONTECITO REPLACEMENT FINIAL Installation Instructions

Video: https://vimeo.com/966124613

Questions? 800.919.9464

**TOOLS NEEDED** 

CORDLESS DRILL WITH A 1/8" HEX BIT





REPLACEMENT FINIAL

## INSTRUCTIONS

Prepare for Removal

- Close the umbrella, remove it from its base, and lay it on its side on a table.
- Locate the hex bolt holding the finial in place.



## Remove the Old Finial

• Use the cordless drill to remove the hex bolt.









## PASEO / DOUBLE DECKER / MONTECITO REPLACEMENT FINIAL Installation Instructions

3

- Install the New Finial
- Place the new finial into the appropriate position on the umbrella.





• Screw the hex bolt back into the base of the new finial, securing it in place.