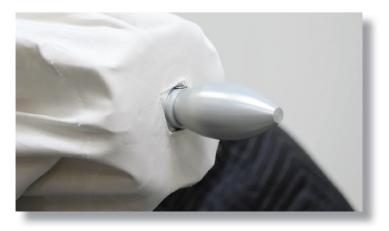

## INSTRUCTIONS

Prepare for Removal

- Close the umbrella, remove it from its base, and lay it on its side on a table.
- Locate the hex bolt holding the finial in place.

## PASEO / DOUBLE DECKER / MONTECITO REPLACEMENT FINIAL Installation Instructions

3

- Install the New Finial
- Place the new finial into the appropriate position on the umbrella.

• Screw the hex bolt back into the base of the new finial, securing it in place.