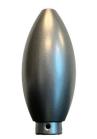

## PASEO / DOUBLE DECKER / MONTECITO REPLACEMENT FINIAL Installation Instructions

Video: https://vimeo.com/966124613

Questions? 800.919.9464

**TOOLS NEEDED** 

CORDLESS DRILL WITH A 1/8" HEX BIT

REPLACEMENT FINIAL

## PASEO / DOUBLE DECKER / MONTECITO REPLACEMENT FINIAL Installation Instructions

3

- Install the New Finial
- Place the new finial into the appropriate position on the umbrella.

• Screw the hex bolt back into the base of the new finial, securing it in place.