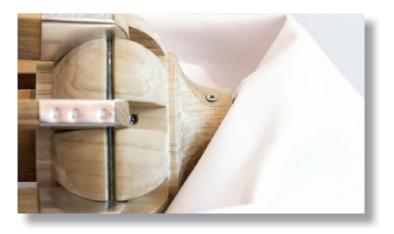

#### INSTRUCTIONS

Prepare the Umbrella

- Close the umbrella, remove it from its base, and lay it on its side on a table.
- Locate the set screw, found at the base of the finial, in the upper hub.

### Remove the Old Finial

• Use the cordless drill to remove the set screw.

3