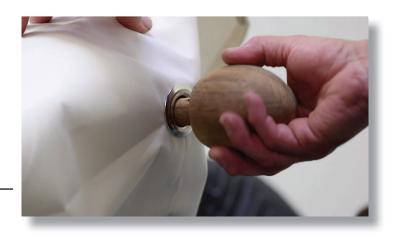

#### INSTRUCTIONS

Prepare the Umbrella

- Close the umbrella, remove it from its base, and lay it on its side on a table.
- Locate the set screw, found at the base of the finial, in the upper hub.

### Remove the Old Finial

• Use the cordless drill to remove the set screw.

3