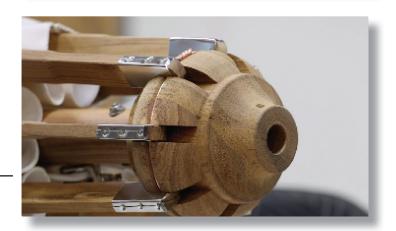

# SIGNATURE SANTA BARBARA REPLACEMENT FINIAL Installation Instructions

Video: https://vimeo.com/965604343

Questions? 800.919.9464

TOOLS NEEDED

CORDLESS DRILL WITH PHILLIPS HEAD BIT



REPLACEMENT FINIAL

#### INSTRUCTIONS

Prepare the Umbrella

- Close the umbrella, remove it from its base, and lay it on its side on a table.
- Locate the set screw, found at the base of the finial, in the upper hub.



### Remove the Old Finial

• Use the cordless drill to remove the set screw.









3

# SIGNATURE SANTA BARBARA REPLACEMENT FINIAL Installation Instructions

Video: https://vimeo.com/965604343 Questions? 800.919.9464

#### Install the New Finial

 Replace the wind vent over the hub, and then insert the new finial in the umbrella.



• Drill the set screw back into place to secure the new finial.



#### 4

## Reattach the Wind Vent

• Snap the wind vent back onto the main canopy.