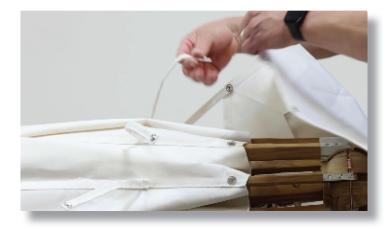

65604343

Questions? 800.919.9464

TOOLS NEEDED

CORDLESS DRILL WITH PHILLIPS HEAD BIT



REPLACEMENT FINIAL

#### INSTRUCTIONS

Prepare the Umbrella

- Close the umbrella, remove it from its base, and lay it on its side on a table.
- Locate the set screw, found at the base of the finial, in the upper hub.



### Remove the Old Finial

• Use the cordless drill to remove the set screw.









3

# SIGNATURE SANTA BARBARA REPLACEMENT FINIAL Installation Instructions

Video: https://vimeo.com/965604343 Questions? 800.919.9464

#### Install the New Finial

 Replace the wind vent over the hub, and then insert the new finial in the umbrella.



• Drill the set screw back into place to secure the new finial.



#### 4

## Reattach the Wind Vent

• Snap the wind vent back onto the main canopy.