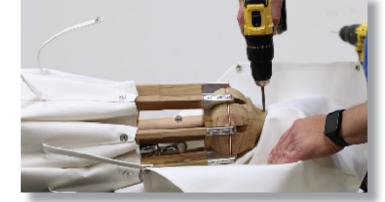

#### Install the New Finial

 Replace the wind vent over the hub, and then insert the new finial in the umbrella.

• Drill the set screw back into place to secure the new finial.