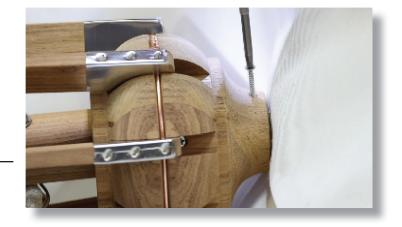

#### Install the New Finial

 Replace the wind vent over the hub, and then insert the new finial in the umbrella.

• Drill the set screw back into place to secure the new finial.