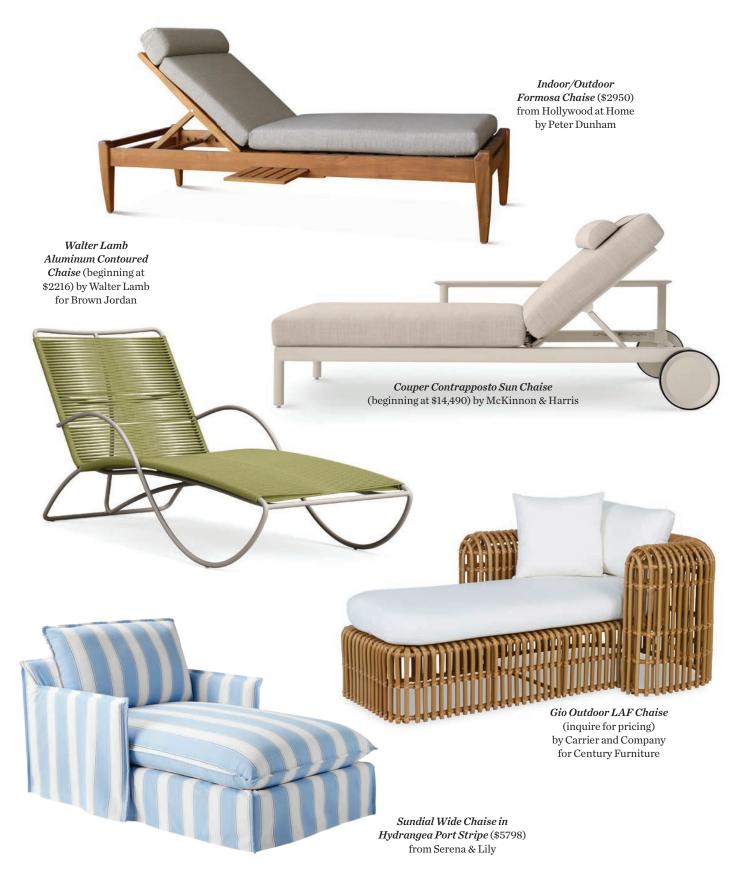

## FROM THE FIELD

Cut to the chaise—lounging poolside has never looked so chic.