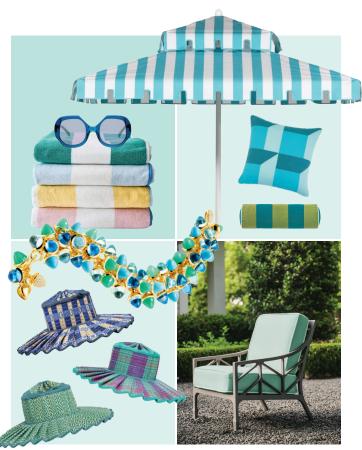

14 FLOWER July+August 2024

CLOCKWISE FROM TOP LEFT: Striped Beach Towels (578 each) from Weezie • Selima Optique x FV Skip Sunglasses in Blue (\$348) through Frances Valentine • Double Decker Umbrella with Keyhole Valance (\$4950) from Santa Barbara Designs<sup>®</sup> • Plage Patchwork Pillow (\$185) and Plage Striped Bolster in Teal(\$160) from Bastern Accents + Albert Lauger Charles (\$344) shares and another for Woodard • Cabri Fabrie on Cushins in Lagon by Manuel Canovas (to the trade) • Island Capri Hats (\$110-\$132) from Lorna Murray • Mikado Flamenco Bracelet in Lagono (\$51,700) by Tamara Conselli